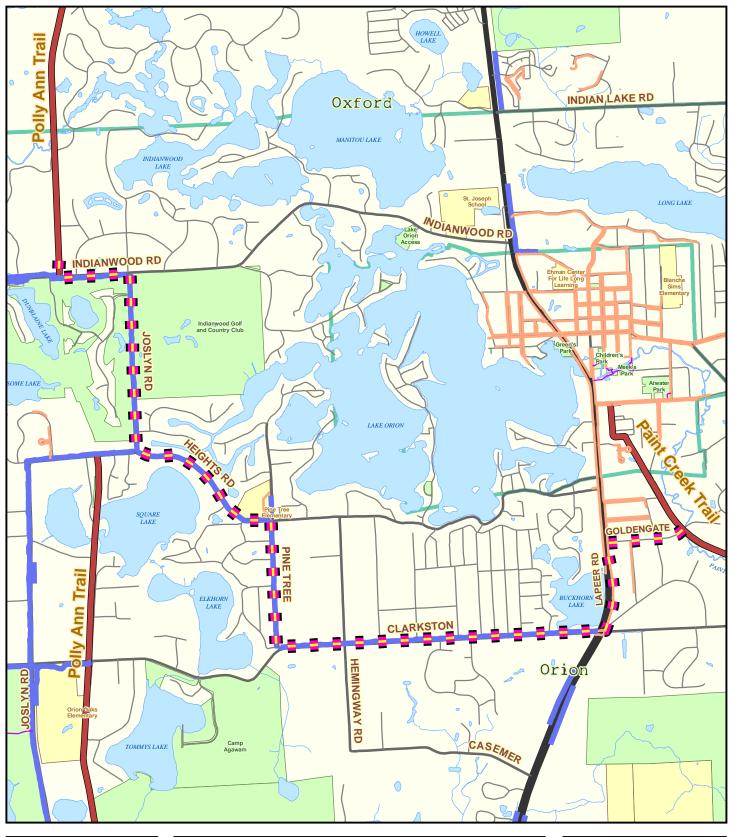

## Polly Ann Trail to Paint Creek Trail

**Temporary Route** 

Proposed Connector Route
Trail
Sidewalk
Park Path
Safety/Side Path
Recreation Land
School
Municipal Boundaries
Map Created on 10/10/2007 N
Miles
0 0.1 0.2 0.3 0.4 0.5